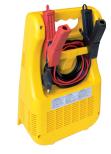

## Jump start, Charger and 12V tester.

- Will Start, cars and light vehicles within a few minutes without any risk for the onboard electronics (automatic control).
- Fast charge function, without disconnecting the battery from the vehicle.
- Battery test function.

Automatic surge protection system.

No need to disconnect the battery from the vehicle during the charge.

Cables and clamps stowage within the unit.