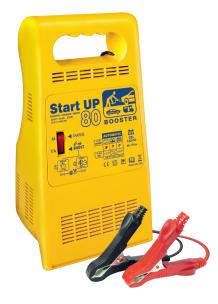

# Start'UP 80

Ref. 025127 💥 🕒

## Jump start, Charger and 12V tester.

- Will Start, cars and light vehicles within a few minutes without any risk for the onboard electronics (automatic control).
- Fast charge function, without disconnecting the battery from the vehicle.
- Battery test function.

## **JUMP START**

- Battery discharged: Start'up 80 provides the solution to start within a few minutes Cars, other light vehicles either petrol or diesel.
- Pre-charge the battery for few minutes in boost position (17A) then use the starting power (50A).

#### **BATTERY CHARGER**

- **Automatic Charge** without supervision (Automatic stop when charge is finished)
- Visual Charge status (3 LEDs).
- For all lead starting batteries gel or liquid from 45 to 170Ah.
- Onboard electronic protection: