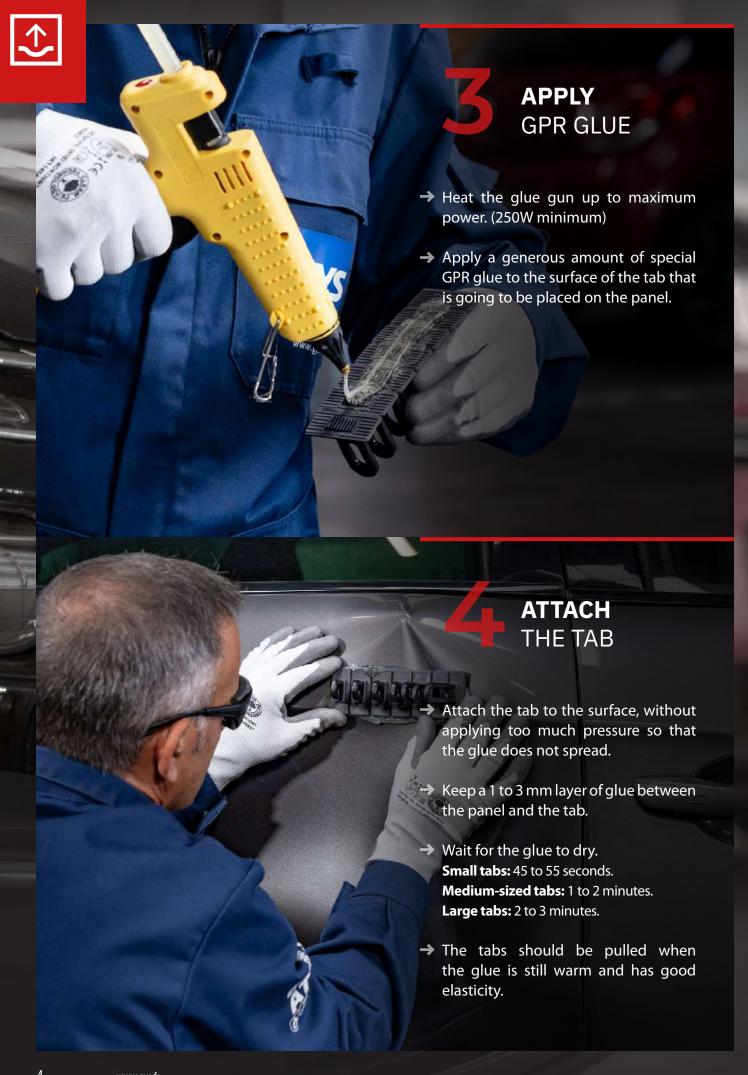

## **EQUIPMENT**

#### **COMPLETE KIT**

GPR - Paintless dent repair pro kit 080317

| 1  | I-bar mini     | x1  |
|----|----------------|-----|
| 2  | Flexible tabs  | х3  |
| 3  | Long tabs      | x2  |
| 4  | Plastic hooks  | x10 |
| 5  | Bar tab        | x1  |
| 6  | 3D tabs        | x2  |
| 7  | 3D curved tabs | x2  |
| 8  | M4 steel hooks | x5  |
| 9  | Universal tabs | x8  |
| 10 | Flat tabs      | хб  |
| 11 | Fold tabs      | хб  |
| 12 | Glue sticks    | x10 |