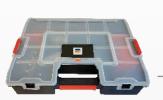

#### **COMPLETE KIT**

GPR - Paintless dent repair pro kit 080317

| 1  | I-bar mini     | x1  |
|----|----------------|-----|
| 2  | Flexible tabs  | х3  |
| 3  | Long tabs      | x2  |
| 4  | Plastic hooks  | x10 |
| 5  | Bar tab        | x1  |
| 6  | 3D tabs        | x2  |
| 7  | 3D curved tabs | x2  |
| 8  | M4 steel hooks | x5  |
| 9  | Universal tabs | x8  |
| 10 | Flat tabs      | хб  |
| 11 | Fold tabs      | хб  |
| 12 | Glue sticks    | x10 |