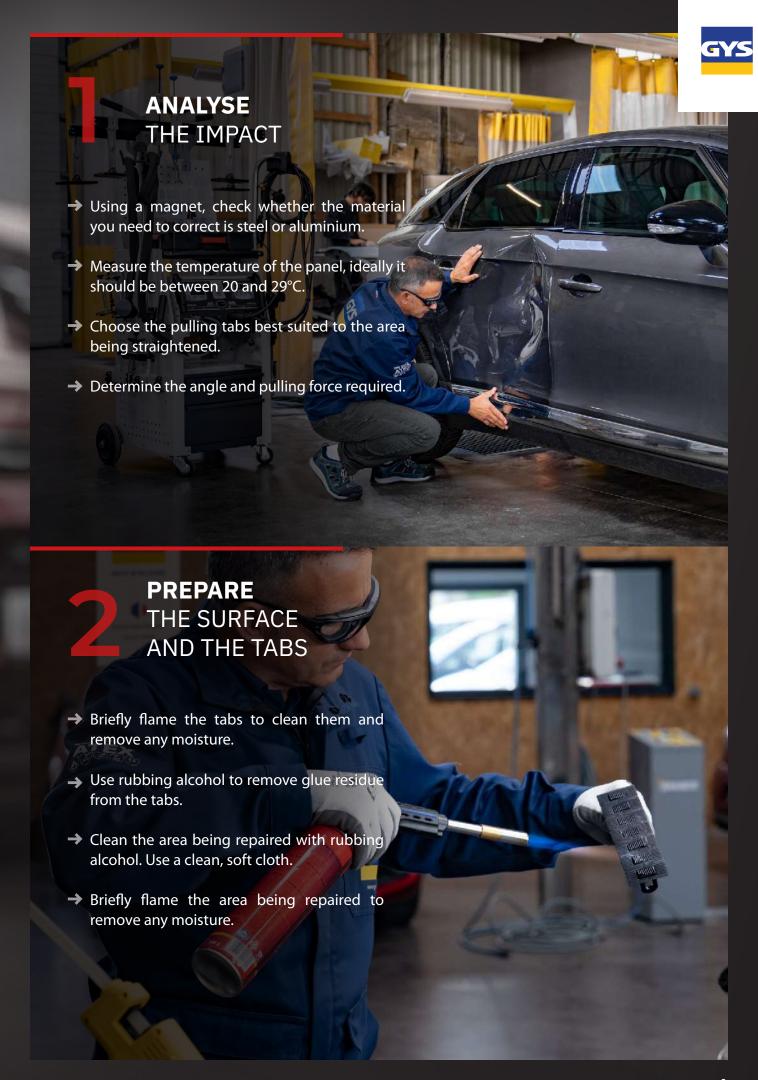

#### **INCREASED EFFICIENCY**

Bodywork repairs can be a race against time, and more «conventional» dent removal methods can be time-consuming.

**Removing a dent with glue** is a great way to get a flawless result in as little time as possible!

## **STRAIGHTEN** THE SHEET → Use a pulling tool appropriate to the situation: levelling bar, Draw Aligner, slide hammer, etc. → Start by applying a little force. → Tap the bodywork around the impact in order to soften the surface. → Gradually increase the amount of force applied. **CLEAN** THE SURFACE AFTER **STRAIGHTENING** → Remove the tabs from the bodywork by spraying them with rubbing alcohol. → Remove any glue residue on the sheet with a clean coth and rubbing alcohol. → The tabs should also be cleaned within an hour to remove any residual adhesive.