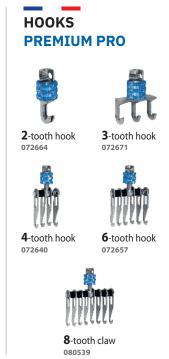

Hail impact tabs x8 081024

I-bar mini 080324

M4 steel hooks x5 080409

Plastic hooks x10 080393

3D curve tabs x8 080423

Fold tabs x24 080522

3D tabs x8 080416

Universal tabs 080447