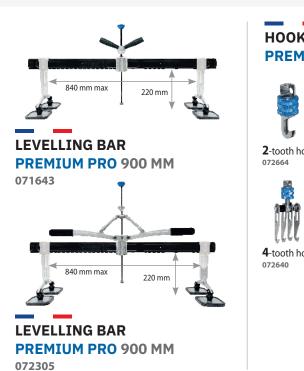

#### **PULLING TABS**

Bar tabs x2 40 x 280 mm 080331

Flexible tabs x5 64 x 20 mm 080362

Flexible tabs x5 64 x 38 mm 080379

Flexible tabs x5 64 x 51 mm 080386

Long tab 152 x 38 mm 080348

Long tab 152 x51 mm 080355