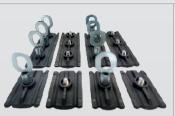

#### **COMPLETE KIT**

GPR - Paintless dent repair pro kit 080317

| 1  | I-bar mini     | x1  |
|----|----------------|-----|
| 2  | Flexible tabs  | х3  |
| 3  | Long tabs      | x2  |
| 4  | Plastic hooks  | x10 |
| 5  | Bar tab        | x1  |
| 6  | 3D tabs        | x2  |
| 7  | 3D curved tabs | x2  |
| 8  | M4 steel hooks | x5  |
| 9  | Universal tabs | x8  |
| 10 | Flat tabs      | хб  |
| 11 | Fold tabs      | хб  |
| 12 | Glue sticks    | x10 |