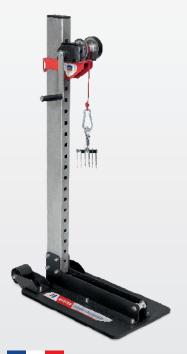

#### **PULLING DEVICES**

AIRFIX DRAW ALIGNER

ARC PULLER PREMIUM 065161

ARC PULLER
PREMIUM PRO

072572

GLUE LIFTER 057364

**SLIDE HAMMER** 1,7 KG - SINGLE HOOK 051201

1, rue de la Croix des Landes 53941 SAINT-BERTHEVIN - France