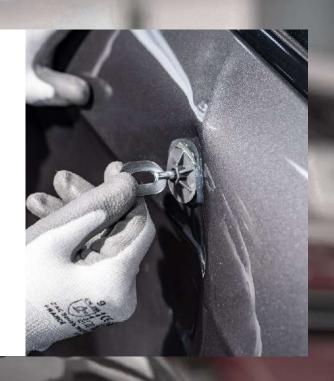

## **STRAIGHTEN** THE SHEET → Use a pulling tool appropriate to the situation: levelling bar, Draw Aligner, slide hammer, etc. → Start by applying a little force. → Tap the bodywork around the impact in order to soften the surface. → Gradually increase the amount of force applied. **CLEAN** THE SURFACE AFTER **STRAIGHTENING** → Remove the tabs from the bodywork by spraying them with rubbing alcohol. → Remove any glue residue on the sheet with a clean coth and rubbing alcohol. → The tabs should also be cleaned within an hour to remove any residual adhesive.