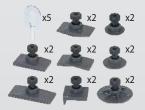

#### **PULLING TABS**

Bar tabs x2 40 x 280 mm 080331

Flexible tabs x5 64 x 20 mm 080362

Flexible tabs x5 64 x 38 mm 080379

Flexible tabs x5 64 x 51 mm 080386

Long tab 152 x 38 mm 080348

Long tab 152 x51 mm 080355

Hail impact tabs x8 081024

I-bar mini 080324

M4 steel hooks x5 080409

Plastic hooks x10 080393

3D curve tabs x8 080423

Fold tabs x24 080522

3D tabs x8 080416

Universal tabs 080447

Flat tabs x18 080430