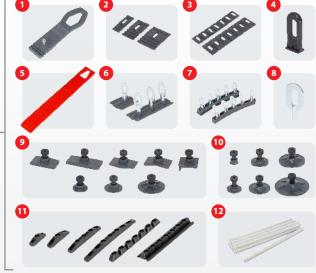

#### **COMPLETE KIT**

GPR - Paintless dent repair pro kit 080317

| 1  | I-bar mini     | x1  |
|----|----------------|-----|
| 2  | Flexible tabs  | х3  |
| 3  | Long tabs      | x2  |
| 4  | Plastic hooks  | x10 |
| 5  | Bar tab        | x1  |
| 6  | 3D tabs        | x2  |
| 7  | 3D curved tabs | x2  |
| 8  | M4 steel hooks | x5  |
| 9  | Universal tabs | x8  |
| 10 | Flat tabs      | хб  |
| 11 | Fold tabs      | хб  |
| 12 | Glue sticks    | x10 |

#### **PULLING TABS**

Bar tabs x2 40 x 280 mm 080331

Flexible tabs x5 64 x 20 mm 080362

Flexible tabs x5 64 x 38 mm 080379

Flexible tabs x5 64 x 51 mm 080386

Long tab 152 x 38 mm 080348

Long tab 152 x51 mm 080355

Hail impact tabs x8 081024

I-bar mini 080324

M4 steel hooks x5 080409

Plastic hooks x10 080393

3D curve tabs x8 080423

Fold tabs x24 080522

3D tabs x8 080416

Universal tabs 080447

Flat tabs x18 080430