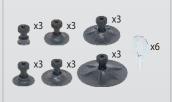

Hail impact tabs x8 081024

I-bar mini 080324

M4 steel hooks x5 080409

Plastic hooks x10 080393

3D curve tabs x8 080423

Fold tabs x24 080522

3D tabs x8 080416

Universal tabs 080447

Flat tabs x18 080430