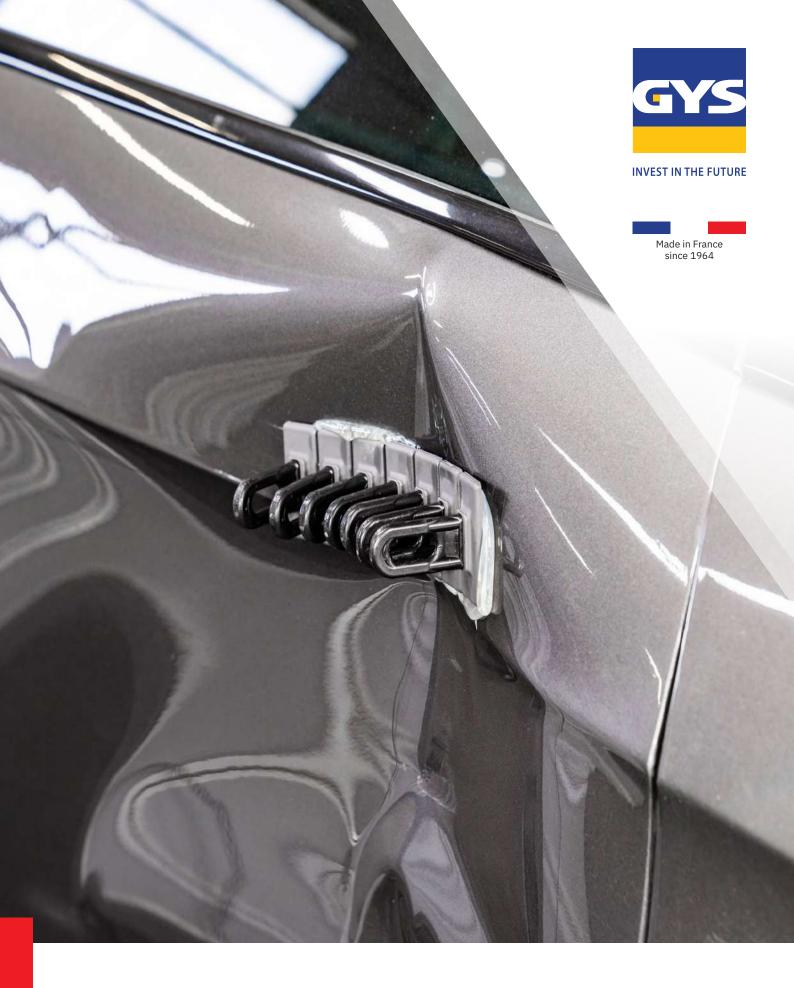

It is a universal method that works on **all bodywork components, whether steel or aluminium**, and does not require the removal of interior trim or covers.

#### A SUPPLEMENTARY METHOD

Dent removal using glue is complementary to 'classic' dent removal, and is suitable for a wide range of applications. Glue-on tabs come in a range of shapes and sizes designed to accurately fit the contours of the impact.