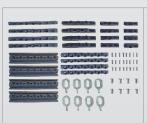

#### **COMPLETE KIT**

GPR - Paintless dent repair pro kit 080317

| 1  | I-bar mini     | x1  |
|----|----------------|-----|
| 2  | Flexible tabs  | х3  |
| 3  | Long tabs      | x2  |
| 4  | Plastic hooks  | x10 |
| 5  | Bar tab        | x1  |
| 6  | 3D tabs        | x2  |
| 7  | 3D curved tabs | x2  |
| 8  | M4 steel hooks | x5  |
| 9  | Universal tabs | x8  |
| 10 | Flat tabs      | хб  |
| 11 | Fold tabs      | хб  |
| 12 | Glue sticks    | x10 |