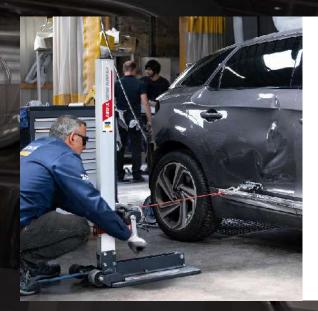

## **STRAIGHTEN** THE SHEET → Use a pulling tool appropriate to the situation: levelling bar, Draw Aligner, slide hammer, etc. → Start by applying a little force. → Tap the bodywork around the impact in order to soften the surface. → Gradually increase the amount of force applied. **CLEAN** THE SURFACE AFTER **STRAIGHTENING** → Remove the tabs from the bodywork by spraying them with rubbing alcohol. → Remove any glue residue on the sheet with a clean coth and rubbing alcohol. → The tabs should also be cleaned within an hour to remove any residual adhesive.