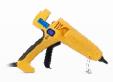

#### **GLUE**

GLUE GUN 400 W 082144

10 GPR GLUE STICKS 080454

ISOPROPYL ALCOHOL 99,9% + SPRAY 082236

10 GPR GLUE STICKS FOR STRIPPED SHEETS

081017